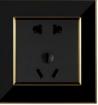

# **Touch Screen Series**

Free design, Customizable graphics Tempered glass surface LED indicator light

USB-036 三极多功能带双USB插座 Three-pin multifunctional USB socket

USB-037 二三级带双USB插座 Two-and- three-pin socket with two USB

USB-051 二三极多功能带双USB插座 Two-and-three pin universal socket with double

.

-

USB and button

USB-046 三极多功能带USB插座 三极多功能带USB插座 three pin universal hree pin universal socket socket with USB

USB-029 二位USB带一开13A方角插 Two USB One switch and 13A socket