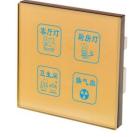

# **Touch Screen Series**

2~8 Gang

1~4 Gang Size: 86\*86mm

# **Touch Screen Series**

Free design, Customizable graphics Tempered glass surface LED indicator light