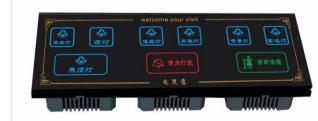

inear combination, ultra wide button with primary color glass fiber. In the transparent bright colour and lustre, manifests the great originality of this series.



YKL-01 一位面板 A panel

YKL-02 146连体面板 146 connected panel

YKL-03 二位连体面板 2 connected panel

YKL-04 三位连体面板 3 connected panel

YKL-05 四位连体面板 4 connected panel



YKL-06 五位连体面板 5 connected panel

# **Zinc Alloy Series**









古铜色 bronze 青铜色 green bronze 青铜色 green bronze







源于古典美学的经典,带来超乎想象的出众质感时刻引领品质与品味的尖端潮流。 简洁的花纹,明快高雅的色调在灯光下流光溢彩,呈现您人生的另一种繁华。

Comes from the classic of classical aesthetics, with superior quality beyond imagination time lead the quality and taste of cutting-edge trend. Concise, lively and colorful degant tonal in the lamplight, present your life another kind of busy.











4~16 Gang Size: 344\*86mm









Size: 172\*86mm





HE "C NI EDULISTEAN

上 生 何 版 新 日 知 版

 愛 し 競前灯 <sup>Magge</sup> refer





# **Touch Screen Series**

2~8 Gang

1~4 Gang Size: 86\*86mm



# **Touch Screen Series**

Free design, Customizable graphics Tempered glass surface LED indicator light









# **Touch Screen Series**



Free design, Customizable graphics Tempered glass surface LED indicator light











USB-036 三极多功能带双USB插座 Three-pin multifunctional USB socket

USB-037 二三级带双USB插座 Two-and- three-pin socket with two USB



.....

2

0 0 • 0

USB-024

三位USB插座

Three USB socket

-

USB-046

with USB

USB-008

USB-039 USB-040 二三级多功能双USB带按钮插座 三位USB插座 Two-and- three-pin multifunctional Three-pin socket with button USB socket



二位USB带一开13A方角插 Two USB One switch and 13A socket

-+ USB-037

Two USB One switch