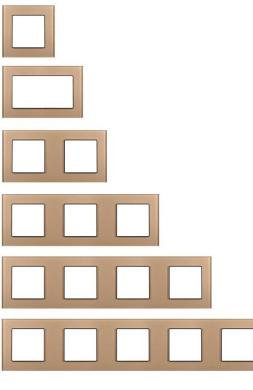

香槟金 Champagne gold

银白色 The black knight

<sup>咖啡金</sup> Coffee gold

LH-01 一位面板 A panel

> LH-02 146连体面板 146 connected panel

LH-03 二位连体面板 2 connected panel

LH-04 三位连体面板 3 connected panel

LH-05 四位连体面板 4 connected panel

LH-06 五位连体面板 5 connected panel