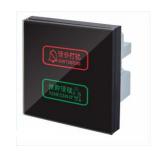

our and lustre, manifests the great originality of this series.



YKL-01 一位面板 A panel

YKL-02 146连体面板 146 connected panel

YKL-03 二位连体面板 2 connected panel

YKL-04 三位连体面板 3 connected panel

YKL-05 四位连体面板 4 connected panel



YKL-06 五位连体面板 5 connected panel

# **Zinc Alloy Series**









古铜色 bronze 青铜色 green bronze 青铜色 green bronze







源于古典美学的经典,带来超乎想象的出众质感时刻引领品质与品味的尖端潮流。 简洁的花纹,明快高雅的色调在灯光下流光溢彩,呈现您人生的另一种繁华。

Comes from the classic of classical aesthetics, with superior quality beyond imagination time lead the quality and taste of cutting-edge trend. Concise, lively and colorful degant tonal in the lamplight, present your life another kind of busy.











4~16 Gang Size: 344\*86mm









Size: 172\*86mm





HE "C NI EDULISTEAN

上 生 何 版 新 日 知 版

 愛 し 競前灯 <sup>Magge</sup> refer





# **Touch Screen Series**

2~8 Gang

1~4 Gang Size: 86\*86mm



# **Touch Screen Series**

Free design, Customizable graphics Tempered glass surface LED indicator light









# **Touch Screen Series**



Free design, Customizable graphics Tempered glass surface LED indicator light











USB-036 三极多功能带双USB插座 Three-pin multifunctional USB socket

USB-037 二三级带双USB插座 Two-and- three-pin socket with two USB



.....

2

0 0 • 0

USB-024

三位USB插座

Three USB socket

-

USB-046

with USB

USB-008

USB-039 USB-040 二三级多功能双USB带按钮插座 三位USB插座 Two-and- three-pin multifunctional Three-pin socket with button USB socket



二位USB带一开13A方角插 Two USB One switch and 13A socket

-+ USB-037

Two USB One switch and

13A universal socket



-

Two USB One switch and

13A universal socket

.

Two USB One swit