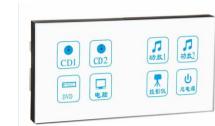

# **Touch Screen Series**

2~8 Gang

1~4 Gang Size: 86\*86mm

# **Touch Screen Series**

Free design, Customizable graphics Tempered glass surface LED indicator light