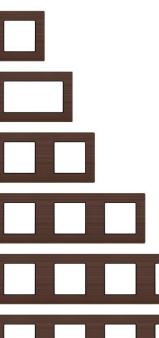

香槟金 Champagne gold

银白色 The black knight

<sup>咖啡金</sup> Coffee gold

LH-01 一位面板 A panel

> LH-02 146连体面板 146 connected panel

LH-03 二位连体面板 2 connected panel

LH-04 三位连体面板 3 connected panel

LH-05 四位连体面板 4 connected panel

LH-06 五位连体面板 5 connected panel