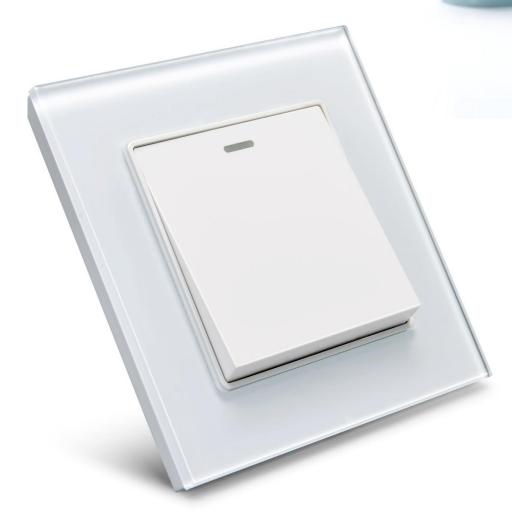

## 清新亮丽 Pure and fresh and beautiful

人性化的纯平复位开关设计赋予双手更舒适的键入体验,采用升级式宽触利落按键, 更符合人体工程学原理,自在手感跃然升级。 配以浅色夜光指示灯,清新亮丽,呈现丰富细节,精致生活,值得品鉴。

Humanized flat reset switch design gives hands more comfortable typing experience, use upgrade type wide contacts and agile key. More accord with human body engineering principle, comfortable feel vividly upgrade. With light color northitcent lamp, pure and fresh and bright beautiful, ich detail, a refined, sophisticated life, is worth tasting.