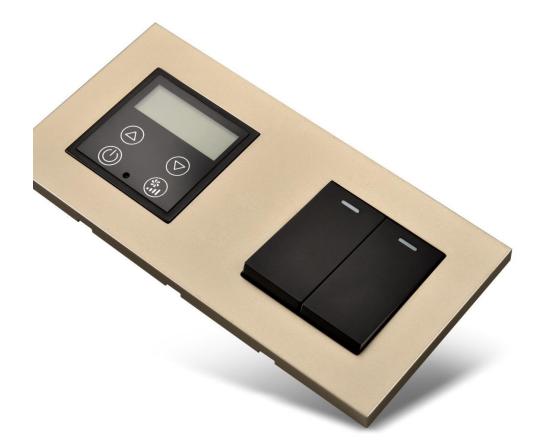

# **Touch Screen Series**

2~8 Gang

1~4 Gang Size: 86\*86mm

# **Touch Screen Series**

Free design, Customizable graphics Tempered glass surface LED indicator light