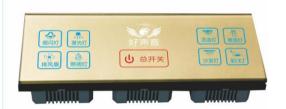

# **Touch Screen Series**

2~8 Gang

1~4 Gang Size: 86\*86mm

# **Touch Screen Series**

Free design, Customizable graphics Tempered glass surface LED indicator light