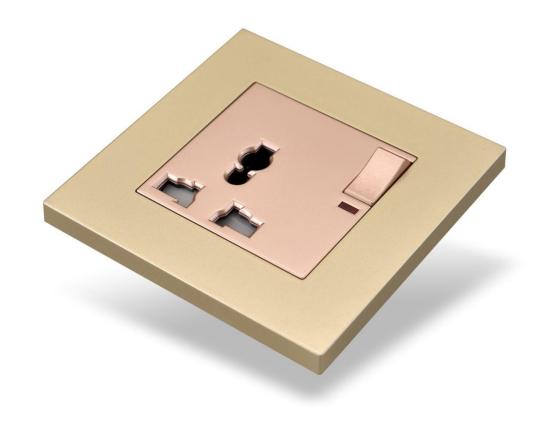

# **Touch Screen Series**

Free design, Customizable graphics Tempered glass surface LED indicator light

USB-036 三极多功能带双USB插座 Three-pin multifunctional USB socket

USB-037 二三级带双USB插座 Two-and- three-pin socket with two USB

with USB

USB-008

USB-039 USB-040 二三级多功能双USB带按钮插座 三位USB插座 Two-and- three-pin multifunctional Three-pin socket with button USB socket

二位USB带一开13A方角插 Two USB One switch and 13A socket

-+ USB-037

Two USB One switch and