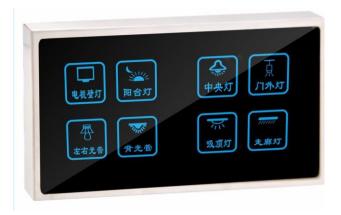

# **Touch Screen Series**

2~8 Gang

1~4 Gang Size: 86\*86mm

# **Touch Screen Series**

Free design, Customizable graphics Tempered glass surface LED indicator light