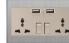

with USB

USB-008

USB-039 USB-040 二三级多功能双USB带按钮插座 三位USB插座 Two-and- three-pin multifunctional Three-pin socket with button USB socket

二位USB带一开13A方角插 Two USB One switch and 13A socket

-+ USB-037

Two USB One switch and

13A universal socket

-

Two USB One switch and

13A universal socket

.

Two USB One switch

and 13A socket

-

-

二位USB带一开13A多功能

Two USB One switch and

13A universal socket

1.

LISB-039

USB-040 二位USB带一开13A 方角插 Two USB One switch and 13A universal socket

USB-034