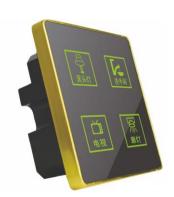

# **Touch Screen Series**

2~8 Gang

1~4 Gang Size: 86\*86mm

# **Touch Screen Series**

Free design, Customizable graphics Tempered glass surface LED indicator light