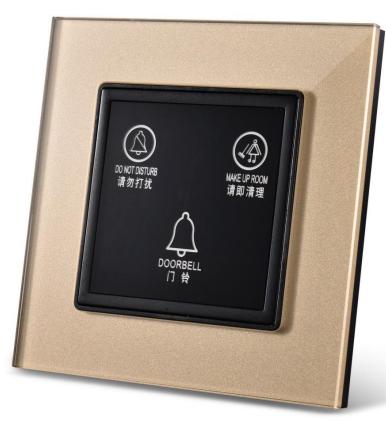

oes, simple but not monotonus, filling the elegant style of excellence. Restore pristine nature, creating the perception of eternity. a collection of modern variety of popular elements cemented elegant look and soft feel.

# **Tempered Glass Series**



## 清新亮丽 Pure and fresh and beautiful

人性化的纯平复位开关设计赋予双手更舒适的键入体验,采用升级式宽触利落按键, 更符合人体工程学原理,自在手感跃然升级。 配以浅色夜光指示灯,清新亮丽,呈现丰富细节,精致生活,值得品鉴。

Humanized flat reset switch design gives hands more comfortable typing experience, use upgrade type wide contacts and agile key. More accord with human body engineering principle, comfortable feel vividly upgrade. With light color northitcent lamp, pure and fresh and bright beautiful, ich detail, a refined, sophisticated life, is worth tasting.









骑士黑 The black knight

香槟金 Champagne gold

象牙白 Ivory white





BL-01 一位面板 A panel

BL-02 146连体面板 146 connected panel

BL-03 二位连体面板 2 connected panel

BL-04 三位连体面板 3 connected panel

BL-05 四位连体面板 4 connected panel

BL-06 五位连体面板 5 connected panel

#### 款式/STYLE

gold





3.0钢化玻璃金色 3.0钢化玻璃黑色 3.0 Tempered glass 3.0 Tempered glass Black

3.0钢化玻璃白色 3.0 Tempered glass White



## 欧式典雅 / 宜居风情 European elegance/habitable amorous feelings

当简约主义遭遇欧式贵气便凝结成恢弘大气的K4系列,欧式气度妆点, 将家居营造出一种高雅脱俗的享受。 产品面板采用亚克力材质,富丽堂皇,触手可及。

As soon as the minimalism in European expensive gas condenses into grand K4 series, european-style tolerance makeup dot, The household create a refined and elegant enjoyment. Product panel the acrylic material, gorgeous, within easy reach.

# **Coating Series**











<sup>玫瑰金</sup> Champagne gold

香槟金 Champagne gold





骑士黑 The black knight