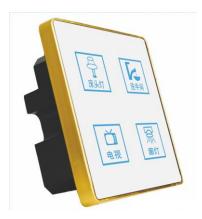

# **Touch Screen Series**

2~8 Gang

1~4 Gang Size: 86\*86mm

# **Touch Screen Series**

Free design, Customizable graphics Tempered glass surface LED indicator light