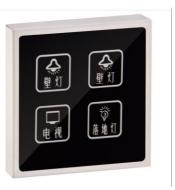

# **Touch Screen Series**

2~8 Gang

1~4 Gang Size: 86\*86mm

# **Touch Screen Series**

Free design, Customizable graphics Tempered glass surface LED indicator light