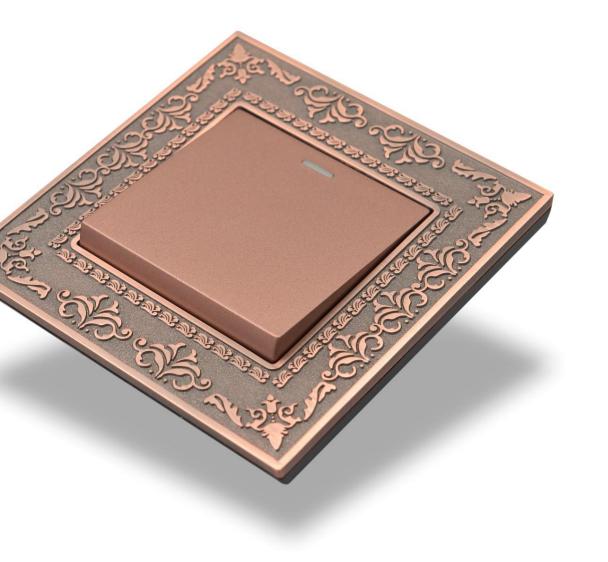

OUR FACTORY

Electric/ switch socket

# 0

**PC Series** 

・ FUFC European classical design, remarkable modelling; Noble drawing panel, feel special. 尽情品味人生高雅,优质工艺再创经典,引领潮流设计理念。

## 欧洲经典/优雅外观

European classical/elegant appearance

源自欧洲的经典外观,优雅线条配合雅白面板,成就优雅气质,线面巧妙结合。细节与整体交相呼应, 简约而不单调,尽显卓越雅致风格。 还原自然之质朴,创造永恒之观感,集合现代多种流行元素,凝成优雅外观和柔美感触。

From the European classic look and elegant lines with elegant white panel, achievement elegance, unique combination of line and plane. Details and the overall cross-echoes, simple but not monotonus, filling the elegant style of excellence. Restore pristine nature, creating the perception of eternity. a collection of modern variety of popular elements cemented elegant look and soft feel.