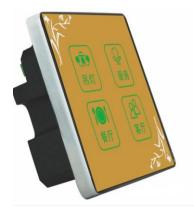

# **Touch Screen Series**

2~8 Gang

1~4 Gang Size: 86\*86mm

# **Touch Screen Series**

Free design, Customizable graphics Tempered glass surface LED indicator light