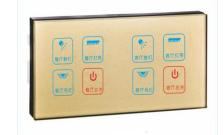

# **Touch Screen Series**

2~8 Gang

1~4 Gang Size: 86\*86mm

# **Touch Screen Series**

Free design, Customizable graphics Tempered glass surface LED indicator light