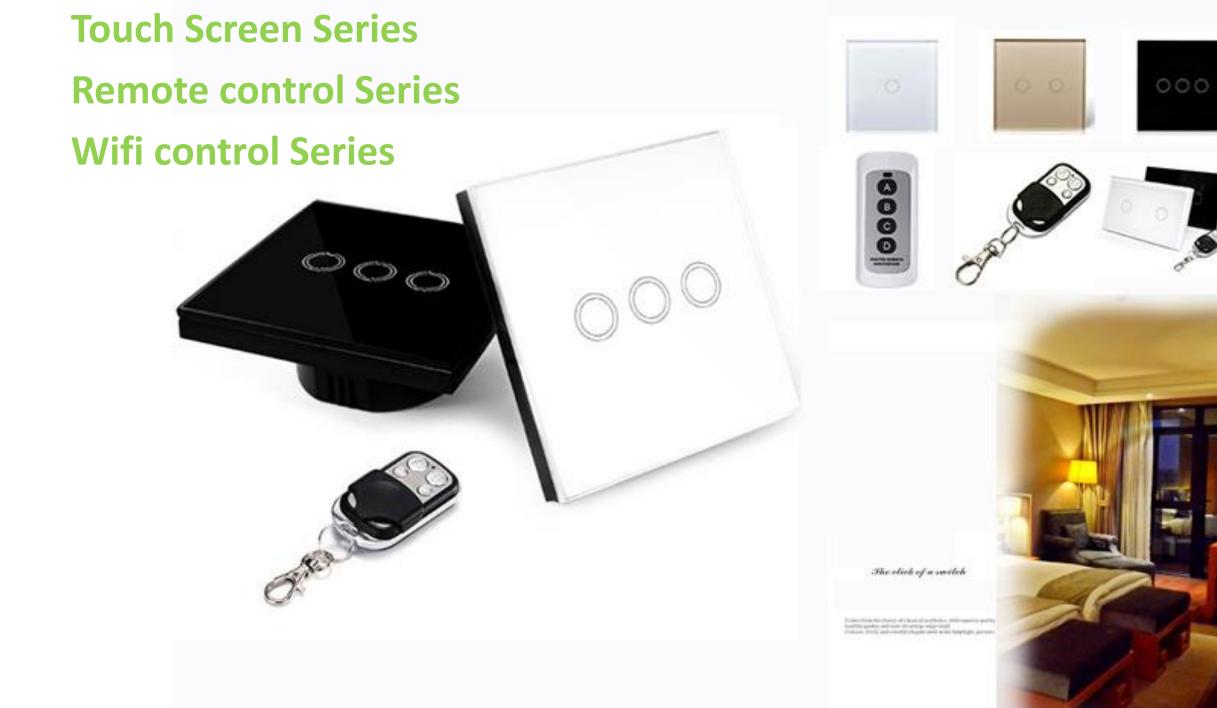

OUR FACTORY

Electric/ switch socket

# 0

**PC Series** 

・ FUFC European classical design, remarkable modelling; Noble drawing panel, feel special. 尽情品味人生高雅,优质工艺再创经典,引领潮流设计理念。

# **Stainless Steel Series**

 Good choice to quality of life, a perfect foil rispectable status.
品质生活的上佳选择,尊贵身份的完美赔衬。

## Electric/ switch socket

## **Aluminum Series**

玫瑰金 Champagne gold

骑士黑 The black knight

香槟金 Champagne gold

酒红金 Wine red, gold

拥用领先技术的专业化产品生产基地,拥有全球级工艺技术, 公司引进国际最先进的生产线,无与伦比的工艺精准度, 并与国际材料供应商紧密合作,我们将所有的心血都放在产品的每一个细节上

It owns advanced technology professional production base, has the world class technology, The company introduces the international most advanced production lines, unparalleled precision technology, And work closely with the international material supplier, we'll put all effort on every last detail of the product