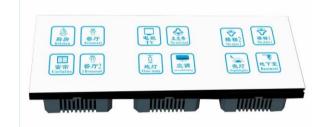

# **Touch Screen Series**

2~8 Gang

1~4 Gang Size: 86\*86mm

# **Touch Screen Series**

Free design, Customizable graphics Tempered glass surface LED indicator light