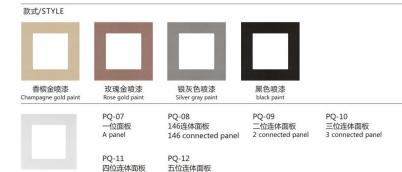

#### 款式/STYLE

白色/White

PQ-01 一位面板 A panel

PQ-02 146连体面板 146 connected panel

QP-03 二位连体面板 2 connected panel

PQ-04 三位连体面板 3 connected panel

PQ-05 四位连体面板 4 connected panel

PQ-06 五位连体面板 5 connected panel

4 connected panel 5 connected panel