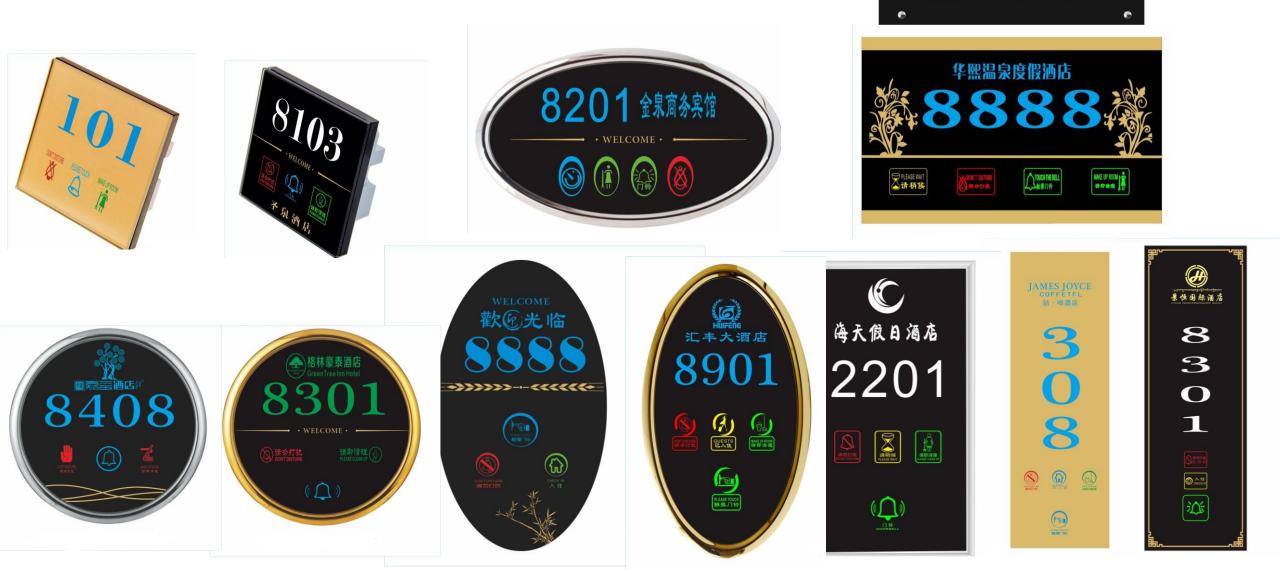

USB-0010

三位USB插座

Three USB socket





Two-and-three pin universal socket with double LISB



USB-028 二三级多功能带 双USB插座 Two-and-three pin universal socket with double USB



USB-029 二三级多功能双USB带按钮插座 Two-and-three pin universal socket with double USB



USB-051 二三极多功能带双USB插座 Two-and-three pin universal socket with double

.

-

USB and button



USB-046 三极多功能带USB插座 三极多功能带USB插座 three pin universal hree pin universal socket socket with USB



USB-029 二位USB带一开13A方角插 Two USB One switch and 13A socket









146型二位USB带二开二位 146-type Two USB Two switch



146型二位USB带二开二位 13A多功能插座 146-type Two USB Two switch and Two 13A universal socket

.... - - EE - -



























13A universal socket

USB-051





USB-046





13A方角插座

and Two 13A socket



# Deluxe Touch Screen Doorplate Series



۲

泣

DISCELLE

(III 初打扰